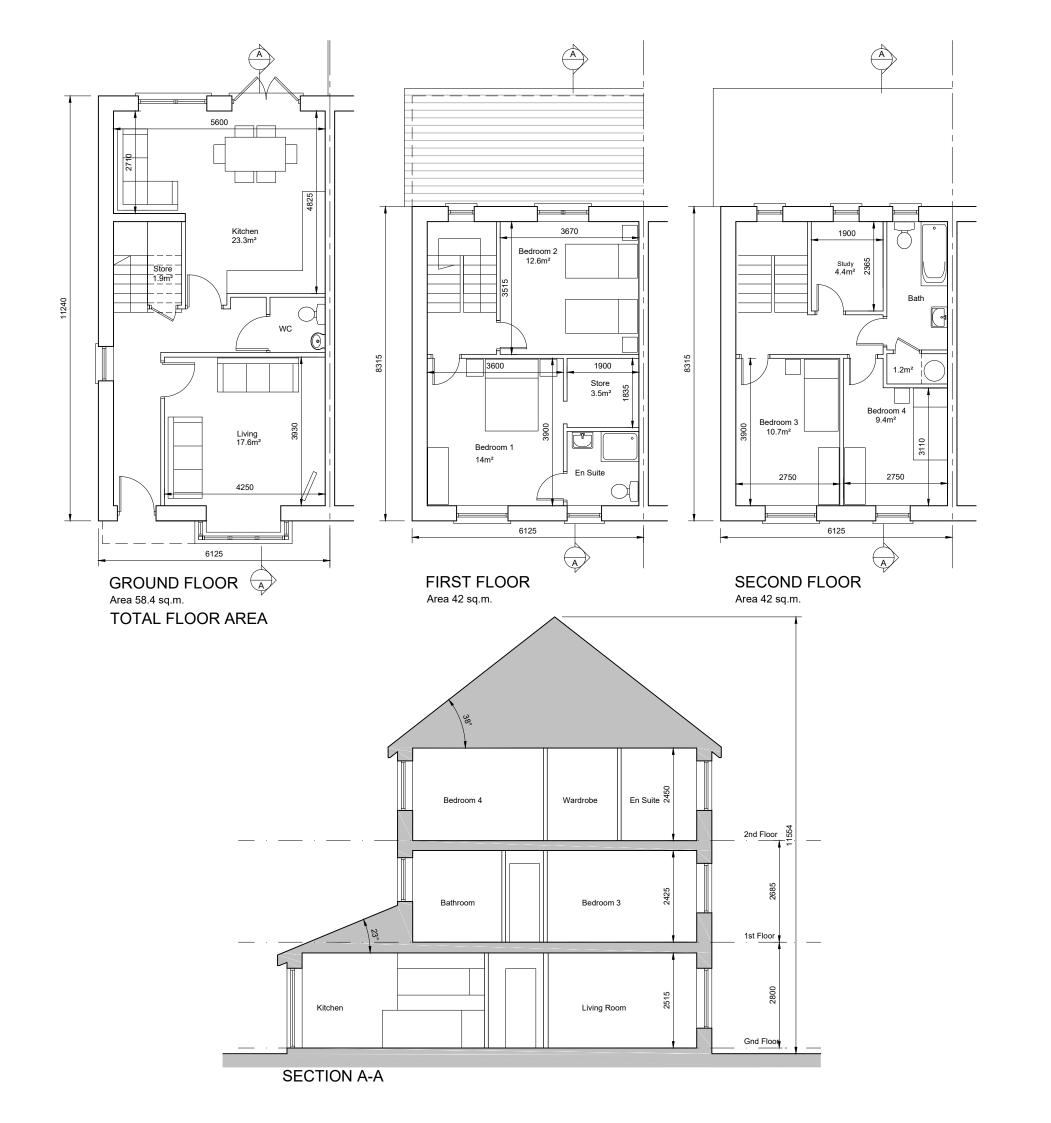

## External Finishes:

Clay or concrete tiles Slate finish to lower pitch roof over ground floor return

Walls: Painted render finish

and/or Selected facing brick

Windows: uPVC or timber framed

Gutters/downpipes: uPVC or aluminium

Front Door: Selected coloured composite or painted timber door with fanlight and/or sidelight and/or glazed light in leaf

Front Door Canopy: Tiled roof on timber framing

HOUSETYPE i

Plans & Section

Newtownmoyaghy SHD